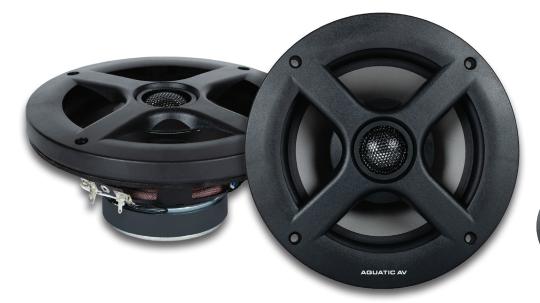

## **PRO+ 6.5" RGB** 6.5" WATERPROOF SPEAKER WITH RGB LEDS

RGB LED Cone Illumination

| SPECIFICATIONS            |                                         |
|---------------------------|-----------------------------------------|
| Туре:                     | Full-range, co-axial waterproof speaker |
| Cone Size:                | 6.5"                                    |
| Tweeter Size:             | 1"                                      |
| Outside Grill Diameter:   | 174mm                                   |
| Mounting Hole Diameter:   | 140mm                                   |
| Mounting Depth:           | 59.8mm                                  |
| Impedance:                | 4 Ohm                                   |
| Frequency Response:       | 58Hz - 20,000 Hz                        |
| Crossover:                | Yes - 6dB per Octave                    |
| Power (Total):            | 120W (2x 60W)                           |
| Power (RMS):              | 60W (2x 30W)                            |
| Waterproof:               | Yes                                     |
| Salt/Fog Protection:      | 500 hrs stable                          |
| Grill Material:           | UV Plastic, 500hrs stable               |
| Basket Material:          | UV Plastic, 500hrs stable               |
| Cone Material:            | Polypropylene                           |
| Tweeter Material:         | Neodymium                               |
| Rubber Surround Material: | Non-corrosive rubber                    |
| Magnet Material:          | Ferrite                                 |
| Magnet Protection:        | Plastic water guard                     |
| Weight (single speaker):  | 915g                                    |
| Certification:            | RoHS, ASTM B117, ASTM D4329             |
| Additional Features:      | RGB LED cone illumination               |
|                           | Stainless Steel mounting hardware       |