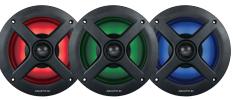

## **PRO+ 6.5" RGB** 6.5" WATERPROOF SPEAKER WITH RGB LEDS

RGB LED Cone Illumination

| SPECIFICATIONS            |                                         |
|---------------------------|-----------------------------------------|
| Туре:                     | Full-range, co-axial waterproof speaker |
| Cone Size:                | 6.5"                                    |
| Tweeter Size:             | 1"                                      |
| Outside Grill Diameter:   | 174mm                                   |
| Mounting Hole Diameter:   | 140mm                                   |
| Mounting Depth:           | 59.8mm                                  |
| Impedance:                | 4 Ohm                                   |
| Frequency Response:       | 58Hz - 20,000 Hz                        |
| Crossover:                | Yes - 6dB per Octave                    |
| Power (Total):            | 120W (2x 60W)                           |
| Power (RMS):              | 60W (2x 30W)                            |
| Waterproof:               | Yes                                     |
| Salt/Fog Protection:      | 500 hrs stable                          |
| Grill Material:           | UV Plastic, 500hrs stable               |
| Basket Material:          | UV Plastic, 500hrs stable               |
| Cone Material:            | Polypropylene                           |
| Tweeter Material:         | Neodymium                               |
| Rubber Surround Material: | Non-corrosive rubber                    |
| Magnet Material:          | Ferrite                                 |
| Magnet Protection:        | Plastic water guard                     |
| Weight (single speaker):  | 915g                                    |
| Certification:            | RoHS, ASTM B117, ASTM D4329             |
| Additional Features:      | RGB LED cone illumination               |
|                           | Stainless Steel mounting hardware       |