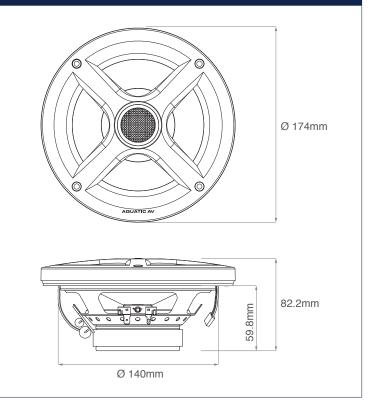

## DIMENSIONS

Design and specification subject to change without notice.E&OE

## **PRO+ 6.5" RGB** 6.5" WATERPROOF SPEAKER WITH RGB LEDS

RGB LED Cone Illumination

| SPECIFICATIONS            |                                         |
|---------------------------|-----------------------------------------|
| Туре:                     | Full-range, co-axial waterproof speaker |
| Cone Size:                | 6.5"                                    |
| Tweeter Size:             | 1"                                      |
| Outside Grill Diameter:   | 174mm                                   |
| Mounting Hole Diameter:   | 140mm                                   |
| Mounting Depth:           | 59.8mm                                  |
| Impedance:                | 4 Ohm                                   |
| Frequency Response:       | 58Hz - 20,000 Hz                        |
| Crossover:                | Yes - 6dB per Octave                    |
| Power (Total):            | 120W (2x 60W)                           |
| Power (RMS):              | 60W (2x 30W)                            |
| Waterproof:               | Yes                                     |
| Salt/Fog Protection:      | 500 hrs stable                          |
| Grill Material:           | UV Plastic, 500hrs stable               |
| Basket Material:          | UV Plastic, 500hrs stable               |
| Cone Material:            | Polypropylene                           |
| Tweeter Material:         | Neodymium                               |
| Rubber Surround Material: | Non-corrosive rubber                    |
| Magnet Material:          | Ferrite                                 |
| Magnet Protection:        | Plastic water guard                     |
| Weight (single speaker):  | 915g                                    |
| Certification:            | RoHS, ASTM B117, ASTM D4329             |
| Additional Features:      | RGB LED cone illumination               |
|                           | Stainless Steel mounting hardware       |